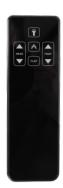

- Head and foot articulation
- Zero clearance foundation with a 1" profile
- Wireless remote
- 850 lb. weight capacity
- Steel legs
- Remote flashlight
- One-touch flat button
- Sync cable included for split size