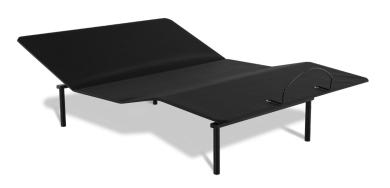

## BAS-X

**HFC** 

**Bas-X HFC** is a low-profile, finished upholstered adjustable base from Leggett & Platt Consumer Products. This zero clearance solid surface foundation features head and foot articulation to ensure a relaxing position for watching TV, reading, or sleeping. Bas-X HFC also includes an entry-level light feature for added safety in the dark and a high lift capacity – up to 850 lbs.

- Head and foot articulation
- Zero clearance foundation with a 1" profile
- Wireless remote
- 850 lb. weight capacity
- Steel legs
- Remote flashlight
- One-touch flat button
- Sync cable included for split size