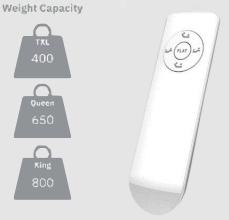

## CONTOUR

- intacompany

- Full Range Positions (Head and Foot Articulation)
  - Upper Body Incline: 65 degrees
  - Lower Body Incline: 35 degrees
- 5-button wireless remote
- Breathable upholstery
- Foldable & safe locking design
- Fits Within Most Standard Bedroom Sets
- No tools required
- Fast assembly
- Lightweight & easy to handle
- Recessed Solid Legs Allow for Height of 15"
- Sync wires included with TXL size

|       | Carton Dimension (in) | Carton Weight (lbs) | Setup Dimensions (in) |
|-------|-----------------------|---------------------|-----------------------|
| TXL   | 41.5 × 38.6 × 4.6     | 98.35               | 37 × 79 × 15          |
| Queen | 60 x 41.5 x 4.5       | 133.6               | 58.5 x 79 x 15        |
| King  | 75.6 x 41.5 x 6.7     | 168.87              | 75 x 79 x 15          |