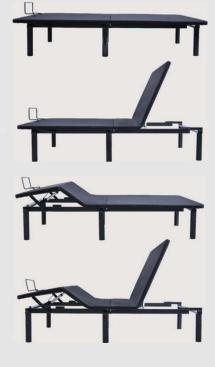

## CONTOUR

- intacompany

- Full Range Positions (Head and Foot Articulation)
  - Upper Body Incline: 65 degrees
  - Lower Body Incline: 35 degrees
- 5-button wireless remote
- Breathable upholstery
- Foldable & safe locking design
- Fits Within Most Standard Bedroom Sets
- No tools required
- Fast assembly
- Lightweight & easy to handle
- Recessed Solid Legs Allow for Height of 15"
- Sync wires included with TXL size