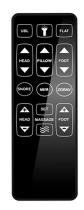

- Head, foot, and pillow articulation
- Zero clearance foundation with a 3.5" profile
- Capacitive-touch wireless remote
  - Bluetooth app controls for Apple and Android devices
  - Reprogrammable anti-snore, zero gravity, and one customizable position
  - Remote flashlight and under-bed light
  - One-touch flat button
- Wallhugger<sup>°</sup> technology keeps your nightstand within reach
- Dual massage with wave technology
- Dual USB ports
- Height-adjustable legs
- 850-lb. weight capacity
- Emergency power-down
- Sync cable included for split sizes