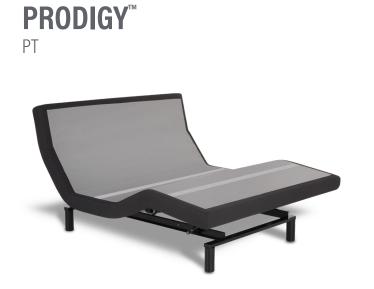

Prodigy<sup>®</sup> PT is a zero clearance, foundation style base from Leggett & Platt that is compatible with most platform beds. It features head and foot articulation with an added pillow tilt so the user can always find the comfort position best for them. Prodigy PT also includes Wallhugger® technology, which lifts the user up while simultaneously gliding them back, and a wireless remote with preset memory positions.

- Head, foot, and pillow articulation
- Zero clearance foundation with a 3.5" profile
- Capacitive-touch wireless remote
  - Bluetooth app controls for Apple and Android devices
  - Reprogrammable anti-snore, zero gravity, and one customizable position
  - Remote flashlight and under-bed light
  - One-touch flat button
- Wallhugger<sup>°</sup> technology keeps your nightstand within reach
- Dual massage with wave technology
- Dual USB ports
- Height-adjustable legs
- 850-lb. weight capacity
- Emergency power-down
- Sync cable included for split sizes